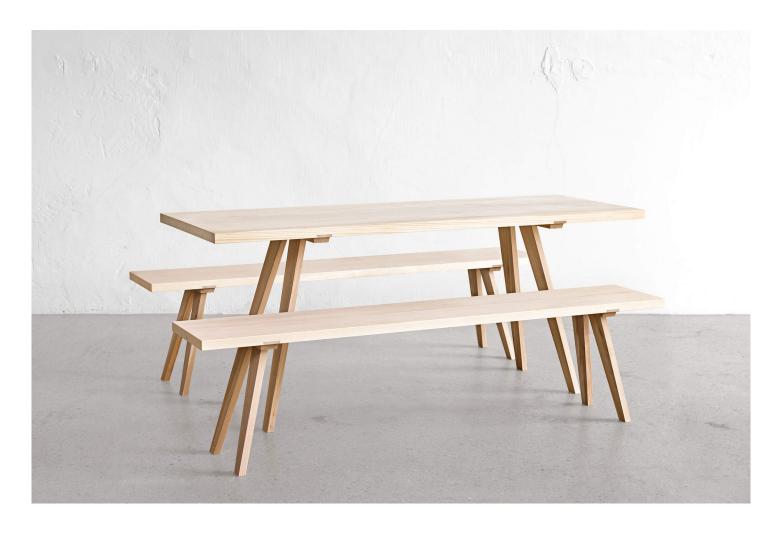

## Solid Wood Table & Bench Set

A compact and elegant alternative to the traditional beer table set.

Architect and designer Georg Bechter designed this flexible table bench set in 2009. A convincing design with its classic construction using horizontals and pegs with lateral wedging. Self-explanatory, easy to set up and dismantle. The table top is made of silver fir, the base is elm hardwood.

Table 1800 x 640 x 740 mm Bench 1800 x 300 x 455 mm

Year: 2009

Material: silver fir / solid elm with watered or

oiled surface

Design: Georg Bechter
Photography: Adolf Bereuter

Bench: € 710,00 Table: € 1.330,00